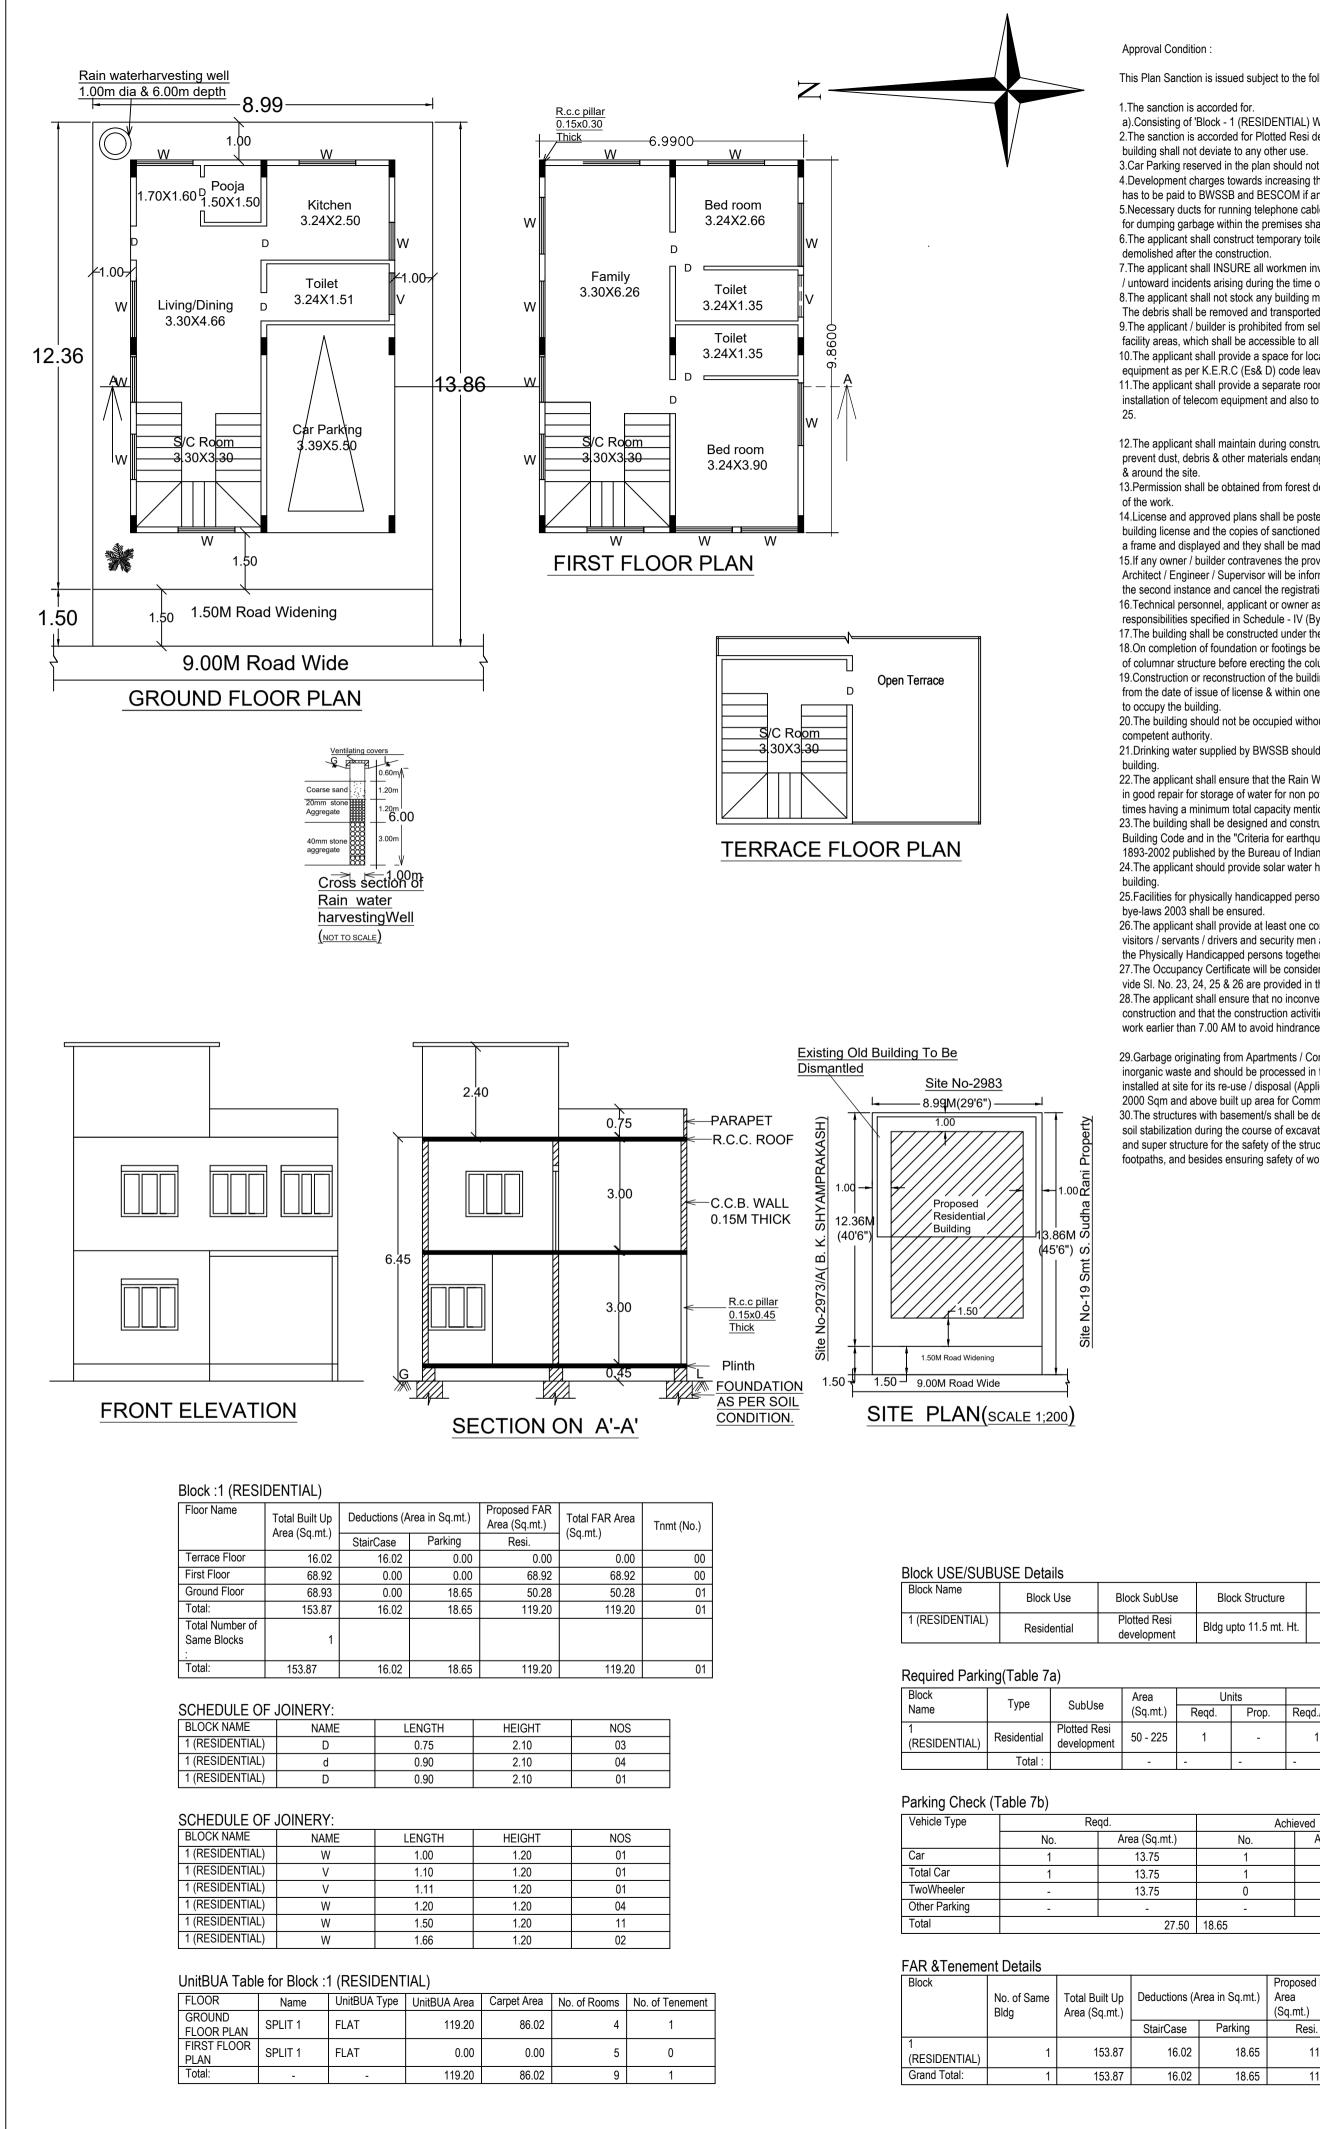

# 31.Sufficient two wheeler parking shall be provided as per requirement.

|                   |                  |                                                                                                                    |                                                                                                                     |                                                                   |                                                                        |                                          |                                 | SCALE :                  | 1:100  |
|-------------------|------------------|--------------------------------------------------------------------------------------------------------------------|---------------------------------------------------------------------------------------------------------------------|-------------------------------------------------------------------|------------------------------------------------------------------------|------------------------------------------|---------------------------------|--------------------------|--------|
|                   |                  |                                                                                                                    | Color Notes                                                                                                         |                                                                   |                                                                        |                                          |                                 |                          |        |
|                   |                  |                                                                                                                    | COLOR<br>PLOT BOU                                                                                                   |                                                                   |                                                                        |                                          |                                 |                          |        |
|                   |                  |                                                                                                                    | ABUTTING                                                                                                            | ROAD                                                              |                                                                        |                                          |                                 |                          |        |
|                   |                  |                                                                                                                    |                                                                                                                     | D WORK (COVE<br>(To be retained)                                  | ,                                                                      |                                          |                                 |                          |        |
|                   | <b>T</b> • T     |                                                                                                                    | EXISTING                                                                                                            | (To be demolish                                                   | ,                                                                      |                                          |                                 |                          |        |
|                   |                  | EMENT (BBMP)                                                                                                       |                                                                                                                     | VERSION N                                                         | O.: 1.0.15<br>ATE: 08/09/2020                                          |                                          |                                 |                          |        |
| ROJEC<br>uthority |                  | DETAIL:<br>BMP                                                                                                     |                                                                                                                     | Plot Use: Re                                                      | sidential                                                              |                                          |                                 |                          |        |
| ward_N            | No:              | om./WST/0424/20-2                                                                                                  | 1                                                                                                                   |                                                                   | : Plotted Resi dev                                                     | elopment                                 |                                 |                          |        |
| pplicati          | ion <sup>-</sup> | Type: Suvarna Parva                                                                                                | angi                                                                                                                |                                                                   | ne: Residential (N                                                     | ,                                        |                                 |                          |        |
|                   |                  | pe: Building Permiss<br>anction: NEW                                                                               | ion                                                                                                                 |                                                                   | t No.: NO-19/1 (O<br>s per Khata Extra                                 | ,                                        |                                 |                          |        |
| ocation           |                  | NG-II<br>e Specified as per Z.                                                                                     | R <sup>.</sup> NA                                                                                                   | , ,                                                               | per Khata Extract                                                      | ): 8-44-19/1<br>y: 1ST MAIN ROAI         |                                 |                          |        |
| one: W            |                  |                                                                                                                    |                                                                                                                     |                                                                   | IAGAR BANGAL                                                           |                                          |                                 |                          |        |
| /ard: W           | /ard             |                                                                                                                    |                                                                                                                     |                                                                   |                                                                        |                                          |                                 |                          |        |
| REA D             | ETA              |                                                                                                                    | ai                                                                                                                  |                                                                   |                                                                        |                                          |                                 | SQ.MT.                   |        |
|                   |                  | PLOT (Minimum)<br>for NetPlot Area                                                                                 |                                                                                                                     | (A)                                                               |                                                                        |                                          |                                 | 124.60                   |        |
|                   |                  | Road Widening Ai<br>Total                                                                                          | rea                                                                                                                 |                                                                   |                                                                        |                                          |                                 | 13.49                    |        |
|                   |                  | OF PLOT                                                                                                            |                                                                                                                     | (A-Deduction                                                      | ns)                                                                    |                                          |                                 | 13.49<br>111.12          |        |
| COVE              | RAG              | GE CHECK<br>Permissible Cover                                                                                      | rage area (75.00                                                                                                    | %)                                                                |                                                                        |                                          |                                 | 83.34                    |        |
|                   |                  | Proposed Coverage<br>Achieved Net coverage                                                                         | •                                                                                                                   | ,                                                                 |                                                                        |                                          |                                 | 68.92                    |        |
|                   |                  | Balance coverage                                                                                                   | •                                                                                                                   | ,                                                                 |                                                                        |                                          |                                 | 68.92<br>14.42           |        |
| FAR C             | HEC              | Permissible F.A.R                                                                                                  |                                                                                                                     | •                                                                 | · · ·                                                                  |                                          |                                 | 218.05                   |        |
|                   |                  | Additional F.A.R v<br>Allowable TDR Ar                                                                             | -                                                                                                                   |                                                                   | nated plot - )                                                         |                                          |                                 | 0.00                     |        |
|                   |                  | Premium FAR for                                                                                                    | Plot within Impa                                                                                                    | ,                                                                 |                                                                        |                                          |                                 | 0.00                     |        |
|                   |                  | Total Perm. FAR a<br>Residential FAR (                                                                             | 100.00% )                                                                                                           |                                                                   |                                                                        |                                          |                                 | 218.05<br>119.20         |        |
|                   |                  | Proposed FAR Are<br>Achieved Net FAF                                                                               |                                                                                                                     |                                                                   |                                                                        |                                          |                                 | 119.20<br>119.20         |        |
|                   | IID              | Balance FAR Area                                                                                                   | , ,                                                                                                                 |                                                                   |                                                                        |                                          |                                 | 98.85                    |        |
| BOILT             | UF               | Proposed BuiltUp                                                                                                   |                                                                                                                     |                                                                   |                                                                        |                                          |                                 | 153.87                   |        |
|                   |                  | Achieved BuiltUp                                                                                                   | Area                                                                                                                |                                                                   |                                                                        |                                          |                                 | 153.87                   |        |
|                   |                  | )<br>Date : 11/06/202                                                                                              | 0 1.05.22 DA                                                                                                        | Λ                                                                 |                                                                        |                                          |                                 |                          |        |
|                   |                  |                                                                                                                    | .0 4.00.20 F N                                                                                                      | /1                                                                |                                                                        |                                          |                                 |                          |        |
| men               | t D              | etails                                                                                                             |                                                                                                                     |                                                                   |                                                                        |                                          |                                 |                          |        |
| Sr No.            |                  | Challan<br>Number                                                                                                  |                                                                                                                     | eceipt<br>umber                                                   | Amount (INR)                                                           | Payment Mode                             |                                 | Payment Date             | Remark |
| 1                 |                  | BBMP/16478/CH/20                                                                                                   | 0-21 BBMP/16                                                                                                        | 478/CH/20-21                                                      | 754                                                                    | Online                                   | 11395627457                     | 10/18/2020<br>2:26:35 PM | -      |
|                   | +                | <u>No.</u><br>1                                                                                                    |                                                                                                                     | S                                                                 | Head<br>crutiny Fee                                                    |                                          | Amount (INR)<br>754             | Remark<br>-              |        |
| y<br>-            |                  | OWNER<br>SIGNAT<br>OWNER'<br>NUMBER<br>SMT. S. U<br>BLOCK GA<br>ARCHIT<br>/SUPER<br>CHANDRA<br>FREEDO<br>E-3721/20 | URE<br>S ADD<br>R & C<br>SHARAN<br>A ~ ~ UP<br>S.WH POOL<br>S.WH POOL<br>S.WH POOL<br>S.USOR<br>ASHEKAF<br>M FIGHTI | RESS<br>ONTAC<br>I NO-19/<br>NAGAR<br>NGINE<br>'S SI<br>R P.K #23 | WITH I<br>CT NUM<br>1 (OLD NO<br>BANGALO<br>ER<br>GNATU<br>31/D. 1st F | 1BER :<br>D-2972) 1S<br>DRE.<br>RE<br>RE |                                 | ROAD,                    |        |
|                   | -                | PROJEC<br>PLAN SHO<br>19/1 (OLD<br>BANGALO                                                                         | WING TH<br>NO-2972                                                                                                  | HE PROF<br>)1ST MA<br>D NO-76                                     | IN C BLO<br>PID NO-8<br>1223172<br>01-16-0                             | CK GAYA1                                 | THRI NAG<br>0-2020<br>4 RANI :: | 6AH                      | ITE NO |
|                   |                  | SHEET                                                                                                              | NO :                                                                                                                | 1                                                                 |                                                                        |                                          |                                 |                          |        |